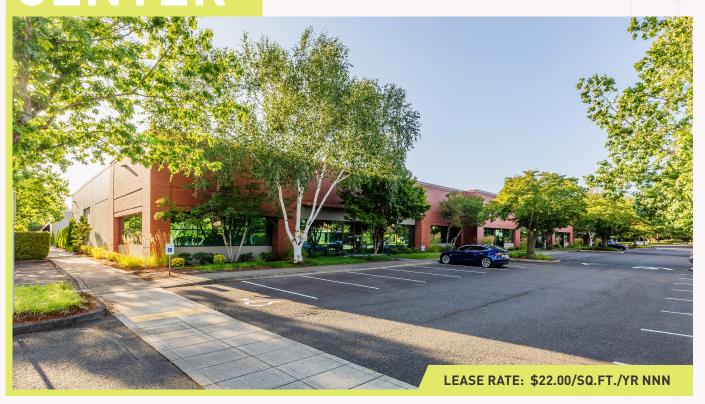

# COLUMBIA TECH CENTER

15,762 SQ. FT. ▶

Building 613 1201 Tech Center Dr, Suite 190 Vancouver, WA 98683

## KEY FEATURES

6,207 sq. ft. warehouse

Standalone suite entrance from the parking lot

Two grade doors

4/1,000 sq. ft. parking ratio

Updated finishes

Walking distance to an array of amenities

CONTACT FOR MORE DETAILS ▶