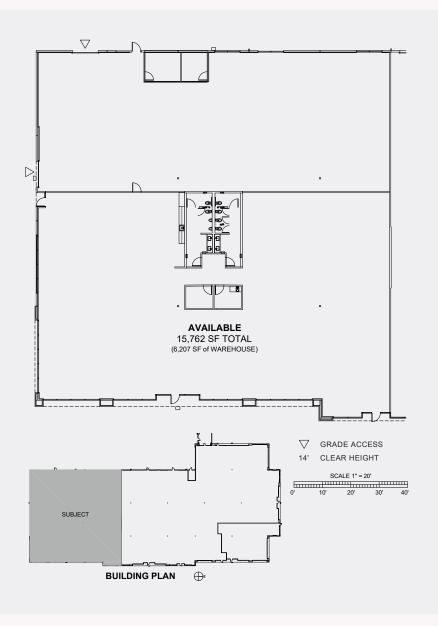

## SPACE PLAN

15,762 SQ. FT. ▶

Building 613 1201 Tech Center Dr, Suite 190 Vancouver, WA 98683

## KEY FEATURES

6,207 sq. ft. warehouse

Standalone suite entrance from the parking lot

Two grade doors

4/1,000 sq. ft. parking ratio

Updated finishes

Walking distance to an array of amenities

CONTACT FOR MORE DETAILS ▶